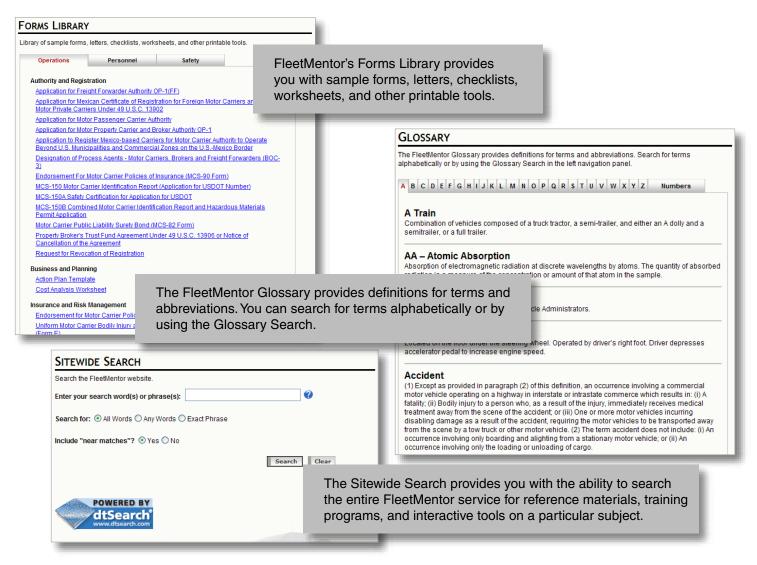

## **Additional Resources**

From a leader in the transportation industry, J. J. Keller's FleetMentor<sup>®</sup> provides you with a reference library of information and tools to help you manage your operations more effectively. <u>To sign up for a free, 30-day</u> trial visit us at www.fleetmentor.com.