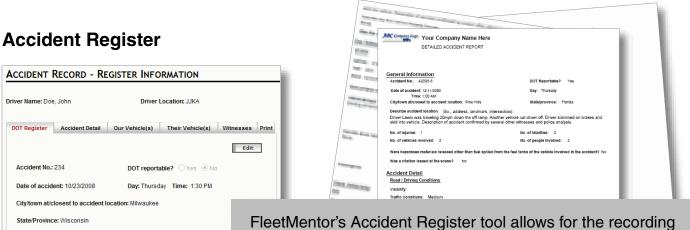

FleetMentor's Accident Register tool allows for the recording and tracking of accident information. You can use the tool to simply generate your DOT Accident Register or take advantage of the advanced recordkeeping options to fulfill your management reporting needs.